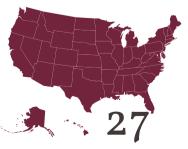

## What is a seminary student? AUGUST 2023

U.S. states represented

(Average) though our students range from 22-77 years of age

42%

are employed in ministry and plan to continue

71%

have been appointed or elected to leadership positions in church or religious organization