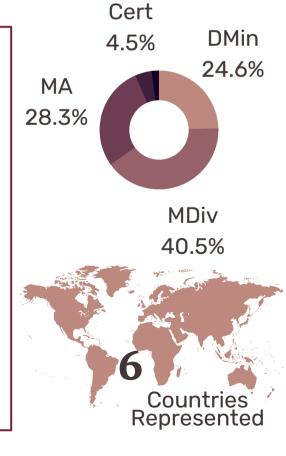

| DEGREE PROGRAM HEADCOUNT            | 2023 | 2022 | 2021 | 2020 | 2019 | 2018 |
|-------------------------------------|------|------|------|------|------|------|
| Masters                             | 128  | 135  | 135  | 140  | 114  | 88   |
| Master of Divinity (M.Div.)         | 66   | 62   | 69   | 70   | 69   | 51   |
| M.A. Theological Studies            | 26   | 27   | 29   | 25   | 16   | 16   |
| M.A. in Theology & Social Justice   | 15   | 18   | 13   | 15   | 12   | 9    |
| M.A. in Transformational Leadership | 6    | 15   | 16   | 21   | 15   | 12   |
| M.A. in Ministry Practice           | 4    | 6    | 5    | 7    | 2    | 0    |
| M.A. in Spiritual Formation         | 11   | 7    | 3    | 2    | 0    | 0    |
| Advanced Certificate (AC)           | 14   | 17   | 18   | 7    | 1    | 0    |
| AC in Biblical Interpretation       | 3    | 3    |      |      |      |      |
| AC in Black Church Studies          | 1    |      |      |      |      |      |
| AC (Build-Your-Own)                 | 8    | 11   |      |      |      |      |
| AC in Chaplaincy                    | 1    | 1    |      |      |      |      |
| AC in Spiritual Direction           | 1    | 2    | 3    | 2    | 0    | 0    |
| Non-degree and Audits               | 10   | 7    | 16   | 19   | 15   | 9    |
| Doctor of Ministry (D.Min.)         | 62   | 41   | 47   | 46   | 42   | 36   |
| Total Student Enrollment            | 214  | 200  | 219  | 214  | 172  | 133  |