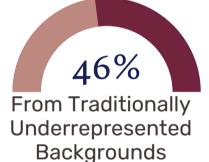

## **Executive Summary Enrollment Indicators**

- Record number of women enrolled
- Record number from underrepresented backgrounds
- Over 650 graduates around the world
- Record growth in Doctor of Ministry programs